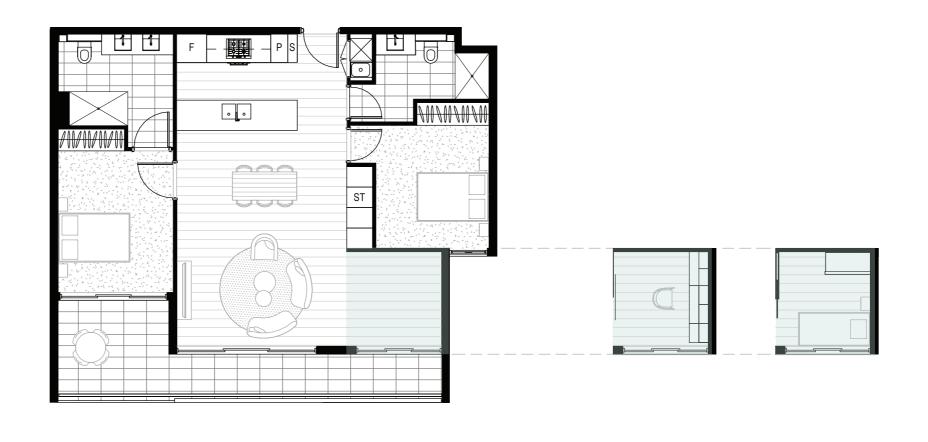

## PROLOGUE

St Leonards

UNIT 104, 204 304, 404

Total Internal 86 m<sup>2</sup>

Total External 16 m<sup>2</sup> Total Parking Area 13 m<sup>2</sup>

Total Storage Area 2 m<sup>2</sup> Total Area 117 m<sup>2</sup>