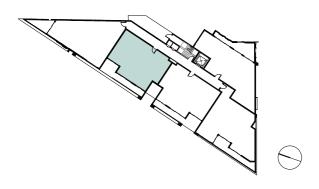

## PROLOGUE

St Leonards

UNIT 104, 204 304, 404

Total Internal 86 m<sup>2</sup>

Total External 16 m<sup>2</sup> Total Parking Area 13 m<sup>2</sup>

Total Storage Area 2 m<sup>2</sup> Total Area 117 m<sup>2</sup>