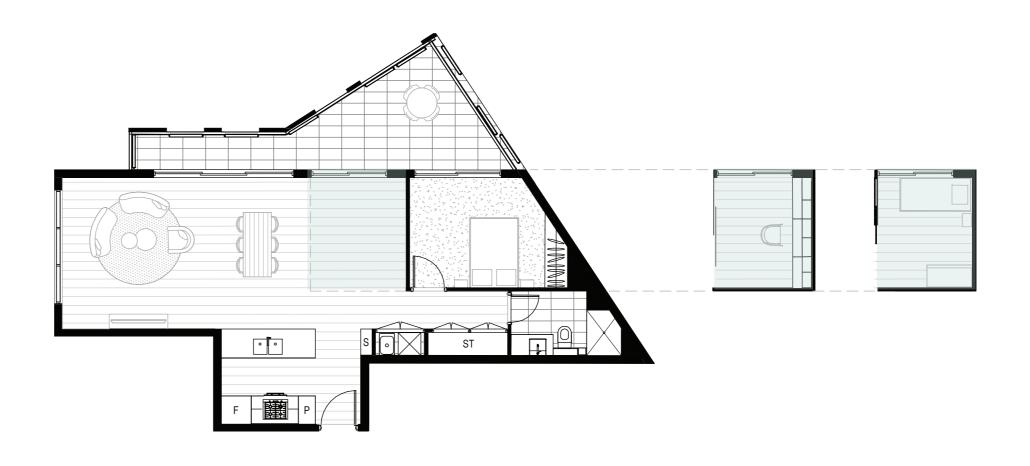

## **UNIT 301**

Total Internal 67 m<sup>2</sup> Total Winter Garden 17 m<sup>2</sup>

Total Storage Area 2 m<sup>2</sup> Total Area 86 m<sup>2</sup>

Disclaimer: All reasonable care has been taken in the preparation of this floor plan. To the best of our knowledge, no relevant information has been omitted. However, the vendor and its appointed agents disclaim all liability should any information or matter contained herein differ from the contract of sale or the actual constructed development. This plan and floor plate has been prepared on the basis of a DA and submission to Council, which is subject to final approval. Some variation to the size and configuration of apartments may occur during advocacy and approval process as well as in the actual building and construction process. Tile size and layout are shown indicative only. Areas exclude car space and basement storage. Areas subject to draft and final strata plan prepared by strata surveyors.