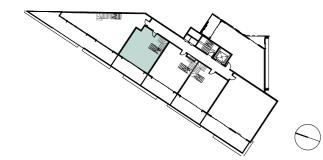

## PROLOGUE

St Leonards

UNIT 505

Total Internal 100 m<sup>2</sup>

Total External 15 m<sup>2</sup>

Total Storage Area 3 m<sup>2</sup> Total Area 144 m²

Disclaimer :All reasonable care has been taken in the preparation of this floor plan. To the best of our knowledge, no relevant information has been omitted. However, the vendor and its appointed agents disclaim all liability should any information or matter contained herein differ from the contract of sale or the actual constructed development. This plan and floor plate has been prepared on the basis of a DA and submission to Council, which is subject to final approval. Some variation to the size and configuration of apartments may occur during advocacy and approval process as well as in the actual building and construction process. Tile size and layout are shown indicative only. Areas exclude car space and basement storage. Areas subject to draft and final strata plan prepared by strata surveyors.