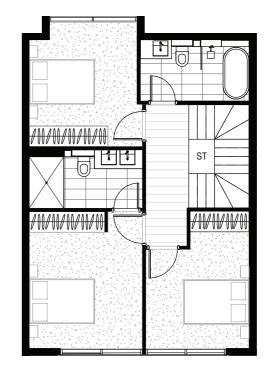

## PROLOGUE

St Leonards

UNIT 505

Total Internal 100 m<sup>2</sup>

Total External 15 m<sup>2</sup>

Total Storage Area 3 m<sup>2</sup> Total Area 144 m²

Disclaimer :All reasonable care has been taken in the preparation of this floor plan. To the best of our knowledge, no relevant information has been omitted. However, the vendor and its appointed agents disclaim all liability should any information or matter contained herein differ from the contract of sale or the actual constructed development. This plan and floor plate has been prepared on the basis of a DA and submission to Council, which is subject to final approval. Some variation to the size and configuration of apartments may occur during advocacy and approval process as well as in the actual building and construction process. Tile size and layout are shown indicative only. Areas exclude car space and basement storage. Areas subject to draft and final strata plan prepared by strata surveyors.