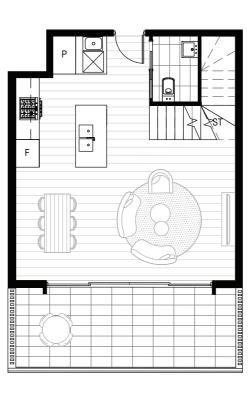

## PROLOGUE

St Leonards

UNIT 505

Total Internal 100 m<sup>2</sup>

Total External 15 m<sup>2</sup>

Total Storage Area 3 m<sup>2</sup> Total Area 144 m²

Disclaimer :All reasonable care has been taken in the preparation of this floor plan. To the best of our knowledge, no relevant information has been omitted. However, the vendor and its appointed agents disclaim all liability should any information or matter contained herein differ from the contract of sale or the actual constructed development. This plan and floor plate has been prepared on the basis of a DA and submission to Council, which is subject to final approval. Some variation to the size and configuration of apartments may occur during advocacy and approval process as well as in the actual building and construction process. Tile size and layout are shown indicative only. Areas exclude car space and basement storage. Areas subject to draft and final strata plan prepared by strata surveyors.