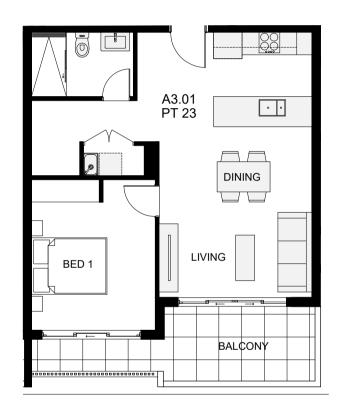

## BUILDING A UNIT 3.01

PT 23

**AREA** 

INTERNAL AREA: 53 m<sup>2</sup>

EXTERNAL AREA: 10 m<sup>2</sup>

TOTAL AREA: 63 m<sup>2</sup>

MARKETING FLOOR PLAN

REV: B