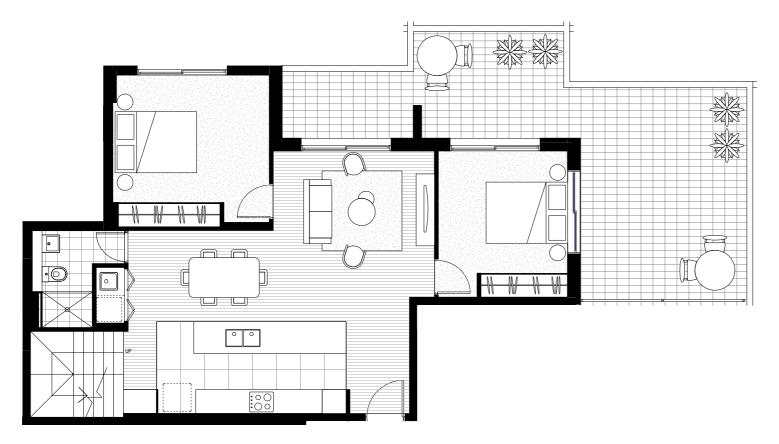

0 m 0.5 1m

Disclaimer: Please note that this floor plan was produced prior to construction and is subject to council approval. The information herein is believed to be correct but is not guaranteed. Changes may be made during construction and dimensions, areas, fittings and specifications are subject change without notice in accordance with the provisions of the contract of sale. The furniture and furnishings depicted are not included with any sale and purchasers must refer to the contract for sale for the list of inclusions. The position of furniture and furnishings should not be taken to be indicative of final positions of power points, TV connection points and the like. Prospective purchasers must rely on their own enquiries. All graphics including tile layout, joinery layout, basins, kitchen equipment, balustrades and the like are indicative only. Bulkheads for services are not depicted. Floor plan is at an unspecified scale. All area sizes indicated are approximate only and are subject to final survey.

## Origin Apartments

3 Bedrooms 2 Bathrooms 2 Carparks

A401

Internal

External

112m<sup>2</sup>

38m<sup>2</sup>

Total

150m<sup>2</sup>