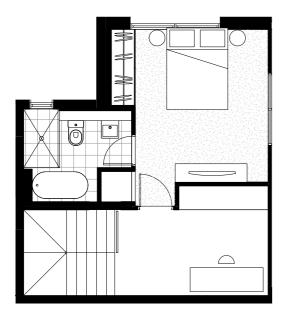

0 m 0.5 1m

Disclaimer: Please note that this floor plan was produced prior to construction and is subject to council approval. The information herein is believed to be correct but is not guaranteed. Changes may be made during construction and dimensions, areas, fittings and specifications are subject change without notice in accordance with the provisions of the contract of sale. The furniture and furnishings depicted are not included with any sale and purchasers must refer to the contract for sale for the list of inclusions. The position of furniture and furnishings should not be taken to be indicative of final positions of power points, TV connection points and the like. Prospective purchasers must rely on their own enquiries. All graphics including tile layout, joinery layout, basins, kitchen equipment, balustrades and the like are indicative only. Bulkheads for services are not depicted. Floor plan is at an unspecified scale. All area sizes indicated are approximate only and are subject to final survey.

## Origin Apartments

3 Bedrooms 2 Bathrooms 2 Carparks

A401

Internal

External

112m<sup>2</sup>

38m<sup>2</sup>

Total

150m<sup>2</sup>