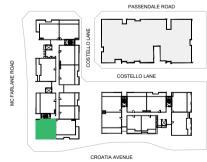

## LOCATION PLAN

C O S T E L L O

190 CROATIA AVE, EDMONDSON PARK

BUILDING B
UNIT 3.08

PT 76

**AREA** 

INTERNAL AREA: 83 m²

EXTERNAL AREA: 20 m<sup>2</sup>