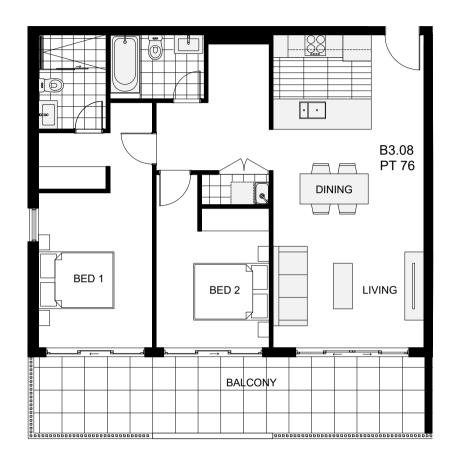

## LOCATION PLAN

C O S T E L L O

190 CROATIA AVE, EDMONDSON PARK

BUILDING B
UNIT 3.08

PT 76

**AREA** 

INTERNAL AREA: 83 m²

EXTERNAL AREA: 20 m<sup>2</sup>

TOTAL AREA: 103 m<sup>2</sup>

MARKETING FLOOR PLAN

REV: B

**Disclaimer:** This plan is for marketing purposes only, is not to scale, and will not form part of any contract for the sale of the property. The plan was produced prior to construction, and any dimensions, areas, fittings, finishes and specifications referred to in the plan are subject to change without notice. The sale of the property will exclude any furniture and furnishings depicted in the plan, and the positioning of any furniture and furnishings in the plan cannot be relied upon as an indication of the final positioning of any powers points, TV connection points and the like. For details of the inclusions in the sale, prospective buyers should refer to the Schedule of Finishes and other provisions expressly stated in the contract for sale. All graphics, including but not limited to tile layout and balustrades, are indicative only. Bulkheads for services are not depicted.