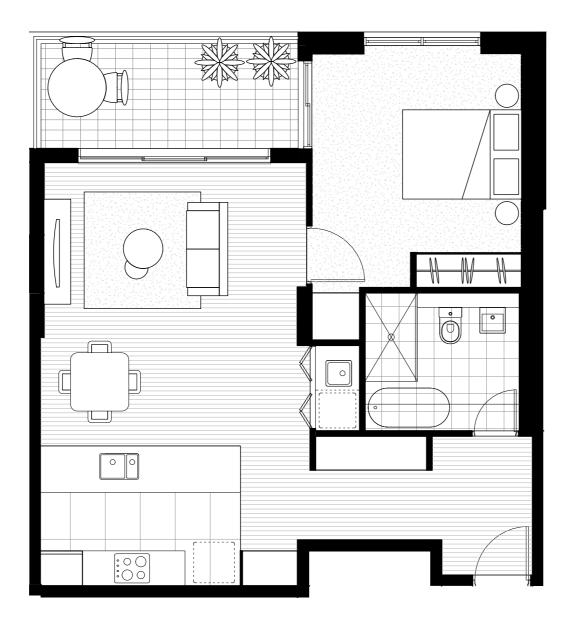

## Origination

1 Bedroom 1 Bathroom 1 Carpark

**BG01** 

Internal

External

65m<sup>2</sup>

8m<sup>2</sup>

Total

73m<sup>2</sup>