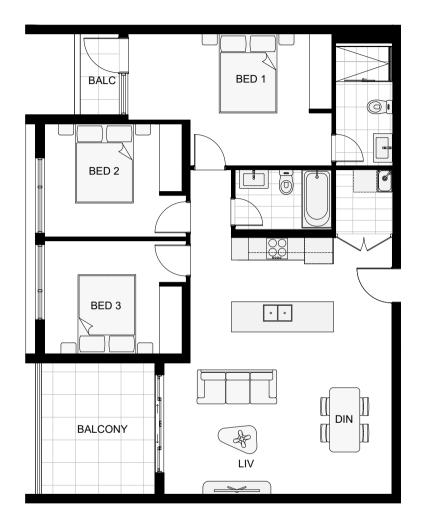

0 1 2 3 4 5

Disclaimer: This plan is for marketing purposes only, is not to scale, and will not form part of any contract for the sale of the property. The plan was produced prior to construction, and any dimensions, areas, fittings, finishes and specifications referred to in the plan are subject to change without notice. The sale of the property will exclude any furniture and furnishings depicted in the plan, and the positioning of any furniture and furnishings in the plan cannot be relied upon as an indication of the final positioning of any powers points, TV connection points and the like. For details of the inclusions in the sale, prospective buyers should refer to the Schedule of Finishes and other provisions expressly stated in the contract for sale. All graphics, including but not limited to tile layout and balustrades, are indicative only. Bulkheads for services are not depicted.

## H O X T O N

LIVERPOOL

N.6 GILLESPIE STREET

BUILDING B
UNIT 6.02

PT 270

**AREA** 

INTERNAL AREA: 93 m2

EXTERNAL AREA: 12 m2

TOTAL AREA: 105 m2

MARKETING FLOOR PLAN

REV: A