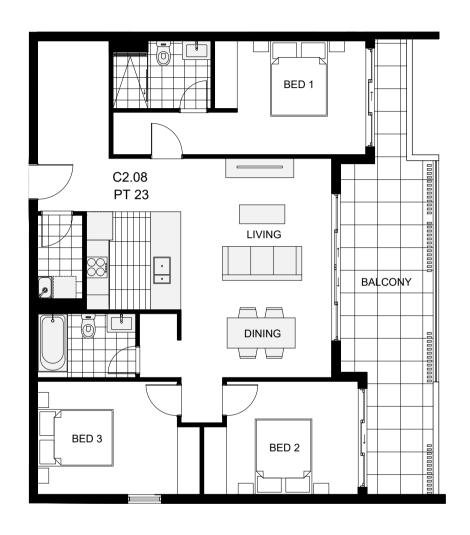

COSTELLO

EDMONDSON PARK

190 CROATIA AVE, EDMONDSON PARK

BUILDING C
UNIT 2.08

PT 23

**3 ●**■ <u>2</u>

AREA

INTERNAL AREA: 97 m²

EXTERNAL AREA: 21 m<sup>2</sup>

TOTAL AREA: 118 m<sup>2</sup>

MARKETING FLOOR PLAN

REV: B

**Disclaimer:** This plan is for marketing purposes only, is not to scale, and will not form part of any contract for the sale of the property. The plan was produced prior to construction, and any dimensions, areas, fittings, finishes and specifications referred to in the plan are subject to change without notice. The sale of the property will exclude any furniture and furnishings depicted in the plan, and the positioning of any furniture and furnishings in the plan cannot be relied upon as an indication of the final positioning of any powers points, TV connection points and the like. For details of the inclusions in the sale, prospective buyers should refer to the Schedule of Finishes and other provisions expressly stated in the contract for sale. All graphics, including but not limited to tile layout and balustrades, are indicative only. Bulkheads for services are not depicted.