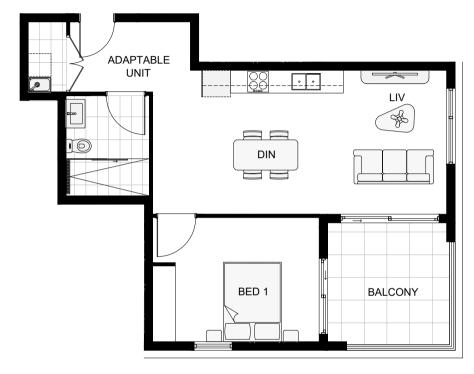

## TOWER A UNIT TYPE A11

**AREA** 

INTERNAL AREA: 57 m2

EXTERNAL AREA: 10 m2

TOTAL AREA: 67 m2

MARKETING FLOOR PLAN

REV: A

0 1 2 3 4 5