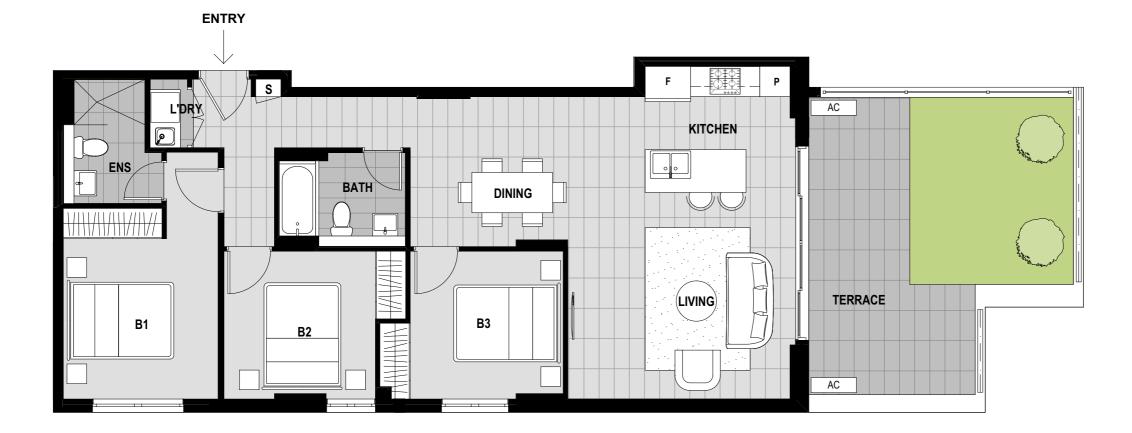

## **BUILDING B**

LEVEL GROUND

| APT | L01 |
|-----|-----|
| G06 | 48  |
| BED | BAT |
| 3   | 2   |

## AREA

| Internal | 89m²              |
|----------|-------------------|
| External | 26m <sup>2</sup>  |
| TOTAL    | 115m <sup>2</sup> |

1-5 Oxford Street (Cnr Gordon Street), Blacktown NSW 2148

Display 4/53 Kildare Road (Cnr Allawah Street), Blacktown NSW 2148