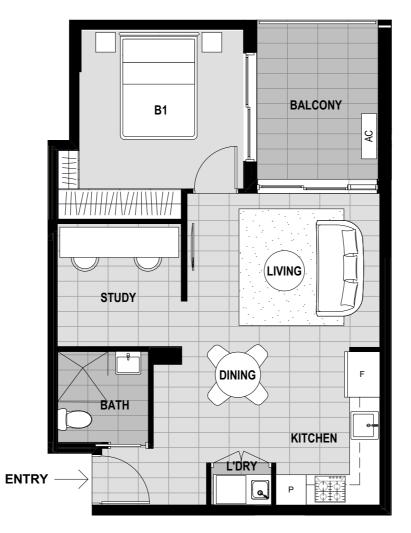

## **BUILDING A**

LEVEL 2

| 207     | 2  |
|---------|----|
| BED     | BA |
| 1+STUDY | -  |

APT

**λTH** 

LOT

2

## AREA

| Internal | 50m <sup>2</sup> |
|----------|------------------|
| External | 7m <sup>2</sup>  |
| TOTAL    | 57m <sup>2</sup> |

1-5 Oxford Street (Cnr Gordon Street),

Display 4/53 Kildare Road (Cnr Allawah Street) Blacktown NSW 2148